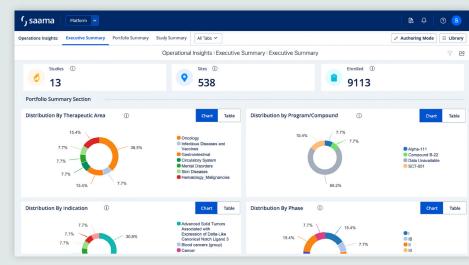

# **Quickly turn** insights into action

Executive dashboard

#### **Executive and Portfolio Dashboard**

Get visibility into performance at the level of detail you need across multiple source systems.