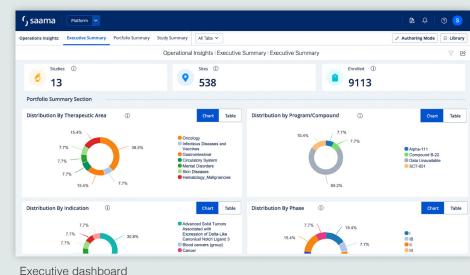

#### **Executive and Portfolio Dashboard**

Get visibility into performance at the level of detail you need across multiple source systems.